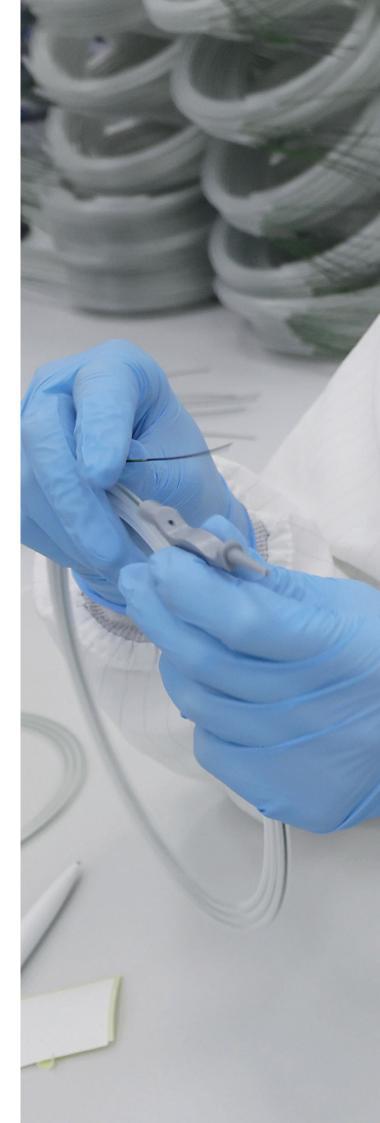

#### Better ideas, better health.

We produce medical products for various procedures in highest quality. In addition, EPflex offers a variety of packaging options for guide-wires and stone retrieval devices and their associated components. A sterile delivery is also possible.

### Dispenser

**DISP 1** Clipless

## **DISP 2** with Clips

Torquer

T01

Tube length, diameter and design can be adjusted according to customer specification.