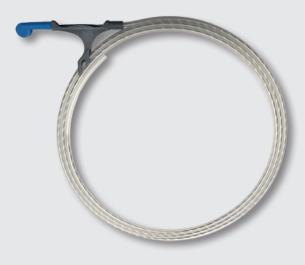

### Dispenser

**DISP 1** Clipless

## **DISP 2** with Clips

Torquer

T01

Tube length, diameter and design can be adjusted according to customer specification.