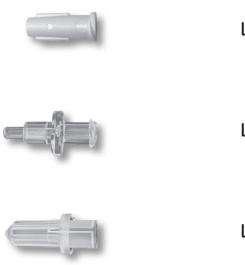

#### Introducers / Straighteners

EH 4

EH 5

EH 6

\* compatible with SK 1 / SK 2