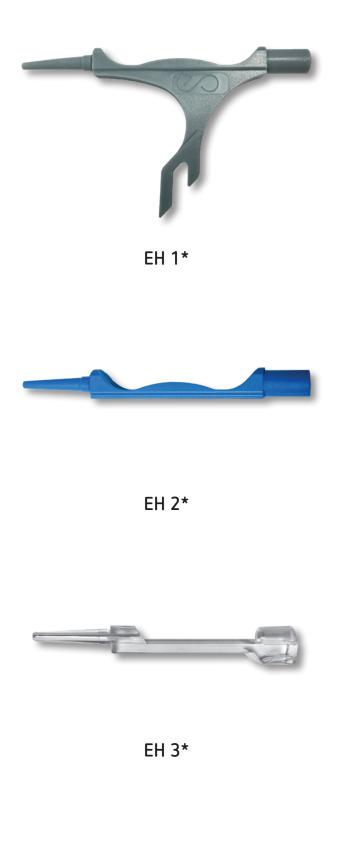

#### Introducers / Straighteners

EH 4

EH 5

EH 6

\* compatible with SK 1 / SK 2